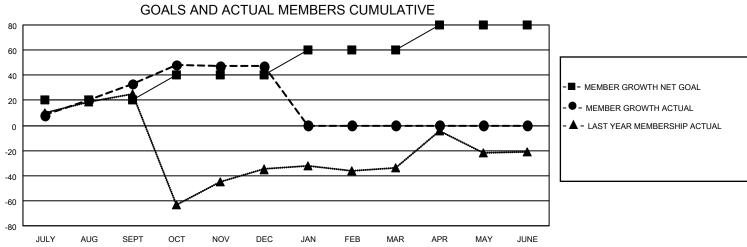

## MONTHLY MEMBERSHIP PROGRESS REPORT

LOCATION GUAM District 204 Results as of: 12/31/2021

| Clubs                 |               |           |               | Members               |                        |                         |                                                    |
|-----------------------|---------------|-----------|---------------|-----------------------|------------------------|-------------------------|----------------------------------------------------|
| RESULTS FOR 2021-2022 |               |           |               | RESULTS FOR 2021-2022 |                        |                         |                                                    |
| QUARTER               | NEW CLUB GOAL | NEW CLUBS | DROPPED CLUBS | QUARTER MEME          | BER GROWTH NET<br>GOAL | MEMBER GROWTH<br>ACTUAL | DROPPED<br>MEMBERS ACTUAL<br>(including transfers) |
| JULY/AUG/SEPT         | 1             | 0         | 0             | JULY/AUG/SEPT         | 20                     | 77                      | 40                                                 |
| OCT/NOV/DEC           | 1             | 0         | 0             | OCT/NOV/DEC           | 20                     | 35                      | 21                                                 |
| JAN/FEB/MAR           | 1             | 0         | 0             | JAN/FEB/MAR           | 20                     | 0                       | 0                                                  |
| APR/MAY/JUNE          | 1             | 0         | 0             | APR/MAY/JUNE          | 20                     | 0                       | 0                                                  |